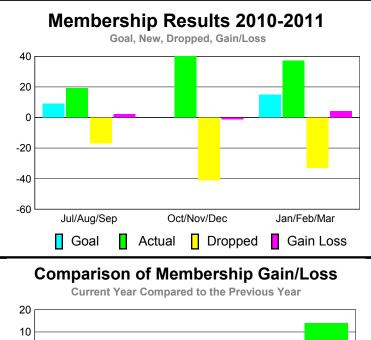

## YTD Status Quo Clubs 2010-2011

| <u> MEMBERSHIP</u> |             |                |                   |             |             |  |  |  |  |
|--------------------|-------------|----------------|-------------------|-------------|-------------|--|--|--|--|
|                    | <u>N</u>    | <u> Aember</u> | <u>Membership</u> |             |             |  |  |  |  |
|                    |             | 201            | 2009-2010         |             |             |  |  |  |  |
|                    |             |                |                   |             |             |  |  |  |  |
|                    | Net         | Actual         | Actual            | Gain/       | Gain/       |  |  |  |  |
|                    | Memb        | New            | Dropped           | Loss of     | Loss of     |  |  |  |  |
| Month              | <u>Goal</u> | <u>Memb</u>    | <u>Memb</u>       | <u>Memb</u> | <u>Memb</u> |  |  |  |  |
| Jul/Aug/Sep        | 9           | 19             | -17               | 2           | -17         |  |  |  |  |
| Oct/Nov/Dec        | 0           | 40             | -41               | -1          | -35         |  |  |  |  |
| Jan/Feb/Mar        | 15          | 37             | -33               | 4           | 14          |  |  |  |  |
| Totals             | 24          | 96             | -91               | 5           | -38         |  |  |  |  |